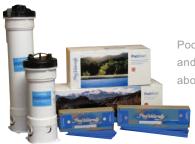

PoolNaturally<sup>®</sup> Kits come in three sizes and can accommodate in-ground and above-ground pools.