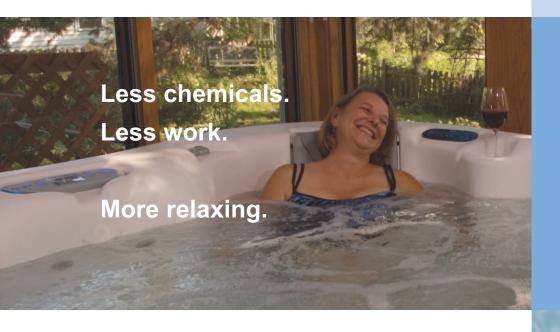

## You'll use:

- > Less chlorine
- > Less shock
- > Less algaecide
- > Less stain remover
- > Less scale remover

Specially designed flow-through bags expose the moss to help naturally balance water chemistry. Moss bogs are nature's way of keeping lakes clear and clean. Creative Water Solutions found a specific variety of sphagnum moss that helps balance spa water chemistry. The SpaNaturally® System – and the special SpaNaturally® moss refills – enable you to maintain water chemistry using fewer chemicals, less often.

By every measure, a more balanced and naturally comfortable water experience:

Simply follow the steps, monitor water chemistry and change moss refills monthly. Use less chemicals – less often. Try the SpaNaturally® System. Enjoy a spa experience that's naturally more comfortable. Learn more at www.sanimarc.com

- > Skin comfort
- > pH stability
- > Less foaming
- > Less maintenance
- > Fewer water changes
- > Longer spa life
- > Easier on the environment

You'll see and feel the difference. Water is more comfortable using less chemicals. It's easier on equipment and our environment.