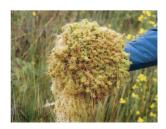

Sphagnum moss is handharvested, compressed and specially packaged.

Moss bogs are nature's way of keeping lakes clear and clean. Creative Water Solutions found a specific variety of sphagnum moss that helps balance pool water chemistry. The PoolNaturally® System – and the special PoolNaturally® moss refills – enable you to maintain water chemistry using fewer chemicals, less often.