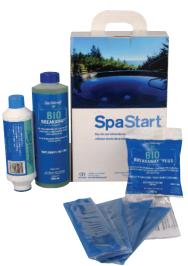

SpaNaturally® SpaStart Kits include a specially concentrated spa flush, hose filter and SpaNaturally moss refill. Refills are sold separately. Ask your dealer for the best refill configuration for your spa.